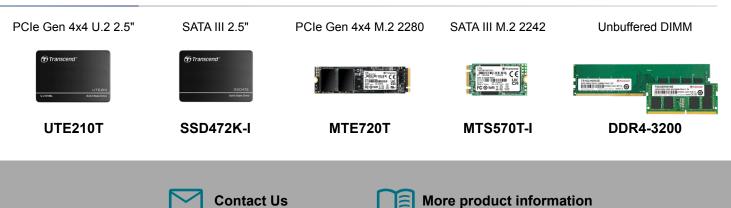

etson platforms, meeting the diverse needs of embedded PC systems. Designed to withstand extreme conditions, these devices ensure your systems run smoothly, even in the most demanding environments. With enhanced data integrity and rapid access times, they boost overall efficiency and productivity. Experience minimal downtime and superior durability, keeping your operations seamless and uninterrupted.



Superior Endurance 30µ" PCB gold fingers & anti-sulfur

resistors help endure environmental extremes.

### Wide Temperature

Sustainable operation under -40°C~85°C (95°C for DRAM modules) to withstand drastic temperature change.

## **Customization Services**

Various customizations(part number & firmware design, etc.) can be implemented to meet specific needs.

#### **Featured Products**